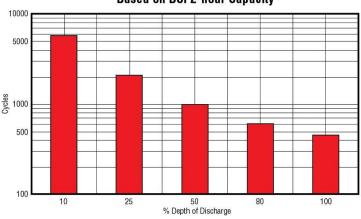

## **DIMENSIONS**

Inches (mm)

Length 12.93 (329 mm)

Width 6.74 (171 mm)

Height 9.33 (237 mm)
Including terminal

Gel Cycle Life vs Depth of Discharge at +25°C (77°F) Based on BCI 2-hour Capacity